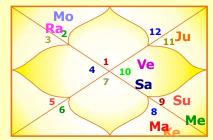

#### **Planetary Positions From Varsha Phala**

| Planets     | House    | Effect | Fixed H. | Lucky | Comp.Plt | Kayam | VirP. | Slept | Other      |
|-------------|----------|--------|----------|-------|----------|-------|-------|-------|------------|
| Sun (M)     | seventh  | Planet |          |       |          |       |       | Yes   | Bad House  |
| Moon (M)    | first    | Sign   |          |       |          | True  |       |       | Good House |
| Mars (M)    | eleventh | Sign   |          |       |          |       |       | Yes   | Good House |
| Mercury     | seventh  | Planet | Yes      |       |          |       |       |       | Good House |
| Jupiter (M) | twelfth  | Planet |          |       |          |       |       | Yes   | Good House |
| Venus (M)   | sixth    | Planet |          |       |          |       |       |       | Bad House  |
| Saturn (M)  | sixth    | Sign   |          |       |          |       |       |       | Bad House  |
| Rahu        | first    | Sign   |          |       |          |       | Yes   |       | Bad House  |
| Ketu (M)    | eleventh | Sign   |          |       |          |       |       | Yes   | Bad House  |

#### House Positions of Varsha Phala from Lal Kitab

| House N | Situated Planets | Lord    | Fix House  | Slept | Exalted    | Debl.      | Luck Activator |
|---------|------------------|---------|------------|-------|------------|------------|----------------|
| 1       | Moon, Rahu       | Mars    | Sun        |       | Sun        | Saturn     | Mars           |
| 2       |                  | Venus   | Jupiter    |       | Moon       |            | Moon           |
| 3       |                  | Mercury | Mars       | Yes   | Rahu       | Ketu       | Mercury        |
| 4       |                  | Moon    | Moon       | Yes   | Jupiter    | Mars       | Moon           |
| 5       |                  | Sun     | Jupiter    | Yes   |            |            | Sun            |
| 6       | Ven, Sat         | Mercury | Merc, Ketu |       | Merc, Rahı | Ven,Ketu   | Ketu           |
| 7       | Sun, Merc        | Venus   | Ven,Merc   |       | Saturn     |            | Venus          |
| 8       |                  | Mars    | Mars,Sat   | Yes   |            | Moon       | Moon           |
| 9       |                  | Jupiter | Jupiter    | Yes   | Ketu       | Rahu       | Saturn         |
| 10      |                  | Saturn  | Saturn     | Yes   | Mars       | Jupiter    | Saturn         |
| 11      | Mars, Ketu       | Saturn  | Saturn     |       |            |            | Jupiter        |
| 12      | Jup              | Jupiter | Jupiter    |       | Ven,Ketu   | Merc, Rahı | Rahu           |