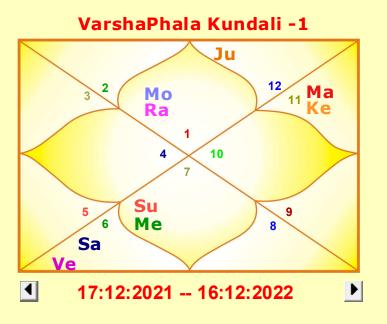

#### **Planetary Positions From Varsha Phala**

| Planets     | House    | Effect | Fixed H. | Lucky | Comp.Plt | Kayam | VirP. | Slept | Other      |
|-------------|----------|--------|----------|-------|----------|-------|-------|-------|------------|
| Sun (M)     | seventh  | Planet |          |       |          |       |       | Yes   | Bad House  |
| Moon (M)    | first    | Sign   |          |       |          | True  |       |       | Good House |
| Mars (M)    | eleventh | Sign   |          |       |          |       |       | Yes   | Good House |
| Mercury     | seventh  | Planet | Yes      |       |          |       |       |       | Good House |
| Jupiter (M) | twelfth  | Planet |          |       |          |       |       | Yes   | Good House |
| Venus (M)   | sixth    | Planet |          |       |          |       |       |       | Bad House  |
| Saturn (M)  | sixth    | Sign   |          |       |          |       |       |       | Bad House  |
| Rahu        | first    | Sign   |          |       |          |       | Yes   |       | Bad House  |
| Ketu (M)    | eleventh | Sign   |          |       |          |       |       | Yes   | Bad House  |

#### House Positions of Varsha Phala from Lal Kitab

| House N | Situated Planets | Lord    | Fix House  | Slept | Exalted    | Debl.      | Luck Activator |
|---------|------------------|---------|------------|-------|------------|------------|----------------|
| 1       | Moon, Rahu       | Mars    | Sun        |       | Sun        | Saturn     | Mars           |
| 2       |                  | Venus   | Jupiter    |       | Moon       |            | Moon           |
| 3       |                  | Mercury | Mars       | Yes   | Rahu       | Ketu       | Mercury        |
| 4       |                  | Moon    | Moon       | Yes   | Jupiter    | Mars       | Moon           |
| 5       |                  | Sun     | Jupiter    | Yes   |            |            | Sun            |
| 6       | Ven, Sat         | Mercury | Merc, Ketu |       | Merc, Rahı | Ven,Ketu   | Ketu           |
| 7       | Sun, Merc        | Venus   | Ven,Merc   |       | Saturn     |            | Venus          |
| 8       |                  | Mars    | Mars,Sat   | Yes   |            | Moon       | Moon           |
| 9       |                  | Jupiter | Jupiter    | Yes   | Ketu       | Rahu       | Saturn         |
| 10      |                  | Saturn  | Saturn     | Yes   | Mars       | Jupiter    | Saturn         |
| 11      | Mars, Ketu       | Saturn  | Saturn     |       |            |            | Jupiter        |
| 12      | Jup              | Jupiter | Jupiter    |       | Ven,Ketu   | Merc, Rahı | Rahu           |

#### Varshaphala Predictions from Lal-Kitab

Year Completed : 1 (17:12:2021 - 16:12:2022)